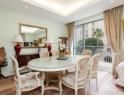

Flooded with natural light thanks to its corner positioning and floor-to-ceiling doors, the open-plan living, dining, and kitchen area flows seamlessly onto the balcony—perfect for entertaining or soaking up the sun. The modern kitchen boasts a central island, ample storage, and sleek finishes ideal for home chefs and social gatherings.