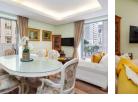

Flooded with natural light thanks to its corner positioning and floor-to-ceiling doors, the open-plan living, dining, and kitchen area flows seamlessly onto the balcony—perfect for entertaining or soaking up the sun. The modern kitchen boasts a central island, ample storage, and sleek finishes ideal for home chefs and social gatherings.

1

Yes

Yes

False

Both bedrooms offer direct balcony access, built-in wardrobes, and spacious en-suite bathrooms, combining comfort with...