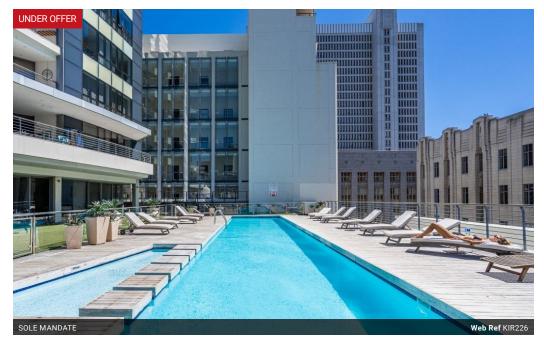

## City Perfection

Discover urban elegance in this spacious two-bedroom corner apartment located in the prestigious Court Chambers block of Mandela Rhodes Place, right in the heart of Cape Town's vibrant City Centre. One of the rare units to feature a wraparound balcony offering breathtaking views of Table Mountain, the historic St George's Cathedral, and the surrounding Art Deco skyline.

## Features

| Interior     |    |
|--------------|----|
| Bedrooms     | 2  |
| Bathrooms    | 2  |
| Kitchens     | 1  |
| Recep. Rooms | 2  |
| Furnished    | No |

Exterior Carports / Parkings Security Pool Views **Sizes** Floor Size