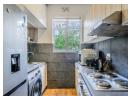

Step through the immaculately maintained front garden into this spacious studio, featuring sleek vinyl wood flooring, ample built-in cupboard space, and a dedicated study/lounge area with a full-width sliding window that fills the space with natural light. The modern kitchen is equally bright, with a separate window and plumbing for a washing machine. The bathroom is elegantly finished with dark grey tiles and a walk-in shower, plus its own window for ventilation.