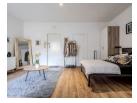

Step through the immaculately maintained front garden into this spacious studio, featuring sleek vinyl wood flooring, ample built-in cupboard space, and a dedicated study/lounge area with a full-width sliding window that fills the space with natural light. The modern kitchen is equally bright, with a separate window and plumbing for a washing machine. The bathroom is elegantly finished with dark grey tiles and a walk-in shower, plus its own window for ventilation.