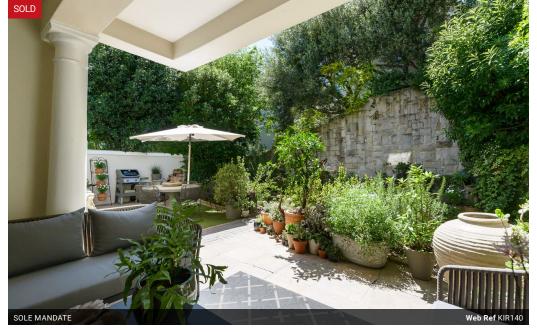

## Private Oasis in the Heart of St Johns Estate

Nestled in a lush, secluded oasis in this sought after security estate with a mountain stream at the bottom of the garden, is this exquisite home with a harmonicus blend of indoor comfort and outdoor splendour. The large open plan living area with a gas fireplace and comfortable air-conditioning for all year comfort flows onto a covered lounge terrace that extends into a spacious lawned dining area, ideal for al fresco meals and lively braais with family and friends. A small bridge over the meandering stream takes you to a small private terrace from where one can enjoy the pretty facade of this classic Georgian home with its elegant shutters framing the serene views.

The solid oak kitchen with granite tops is a chef's delight, equipped with integrated Bosch appliances, including a 5-plate gas hob and extractor fan, 2...