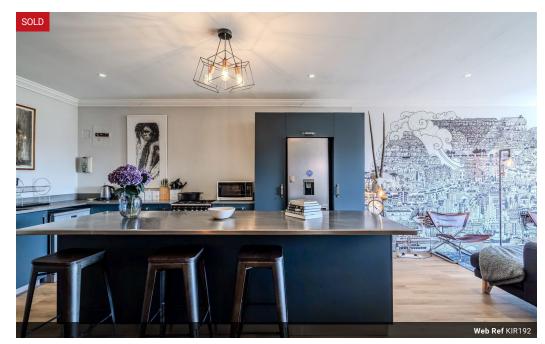

## Spacious & Stylish Studio with City Views

This bright and contemporary top-floor studio apartment in sought-after Hiddingh Village offers a rare blend of space, style, and convenience, with panoramic views stretching across the city to Signal Hill.

At 68m², this studio is far more spacious...