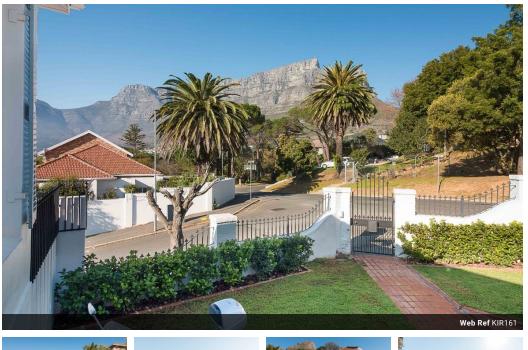

## Spectacular Views from a Prime Location

Price Includes VAT. No Transfer duty is payable.

Positioned high up in Tamboerskloof on the corner of De Hoop Avenue and Varsity Street, lies this inviting family home with spectacular views of Table Mountain. Offering an abundance of natural light indoors and a sun-filled front and back garden, the property is ideally positioned within walking distance of the German International School, Huppelland pre-primary school and the vibrant restaurants along Kloof Street.

This practical single level home has an easy layout that flows effortlessly from the sunroom into the adjoining lounge and dining area with lead-glass windows and a fireplace. Beautiful solid wood floors create a welcoming and well-loved atmosphere. The home has three well-sized bedrooms, with the main bedroom featuring an en-suite bathroom, and built-in...