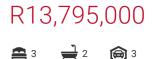

Monthly Bond Repayment R140,050.83 Calculated over 20 years at 10.75% with no deposit. 
 Transfer Costs
 R1,430,364.00
 Bond Costs
 R103,785.00

 These calculations are only a guide. Please ask your conveyancer for exact calculations.
Monthly Rates R4,537

## **Features**

| Pets Allowed | Yes |          |      |           |                   |
|--------------|-----|----------|------|-----------|-------------------|
| Interior     |     | Exterior |      | Sizes     |                   |
| Bedrooms     | 3   | Garages  | 3    | Land Size | 558m <sup>2</sup> |
| Bathrooms    | 2   | Security | No   |           |                   |
| Kitchens     | 1   | Pool     | No   |           |                   |
| Recep. Rooms | 2   | Views    | True |           |                   |
| Furnished    | No  |          |      |           |                   |