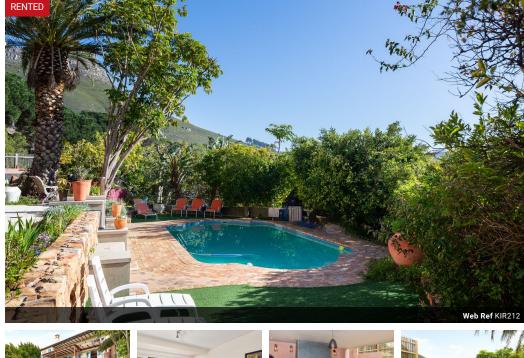

## Higgovale Apartment with Breathtaking Views & Private Outdoor Oasis

Situated in the prestigious Invermark Crescent, Higgovale, this super spacious UNFURNISHED two bedroom apartment offers a luxurious lifestyle with stunning views of the city, harbour and Lions Head. The property is ideal for professionals or small family seeking a private, stylish, secure and serene living space.

The apartment features two spacious bedrooms, both with built-in cupboards, curtains and sliding doors that open onto an undercover terrace overlooking the pool and garden. The main bedroom boasts an en-suite bathroom, while the second bedroom includes built-in shelving and a desk, perfect for a home office.