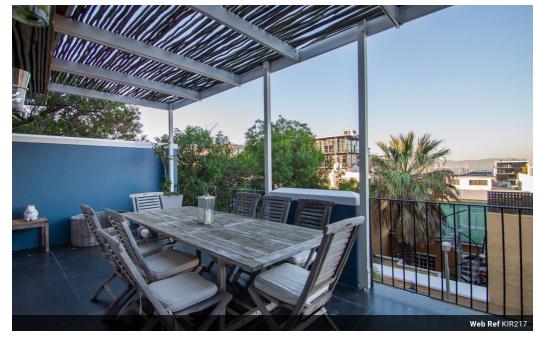

## Character Meets Comfort in the Heart of De Waterkant

Tucked along one of the most desirable pedestrian stretches in the Waterkant, this beautifully restored heritage home is the kind of space that quietly impresses. It offers a blend of old-world charm and present-day ease, creating an atmosphere that feels both grounded and elevated. Currently leased at R60,000 per month until the end of August 2026, it's a smart choice for anyone looking for an income-generating investment with style and substance. The home is available fully furnished, apart from the dining table and artwork, allowing for a smooth transition without the hassle of setting up from scratch.

Inside, you'll find three generous bedrooms and four bathrooms, each finished with attention to detail and a clear sense of design. The flow of the home feels intentional and warm, with spaces that invite both quiet living..